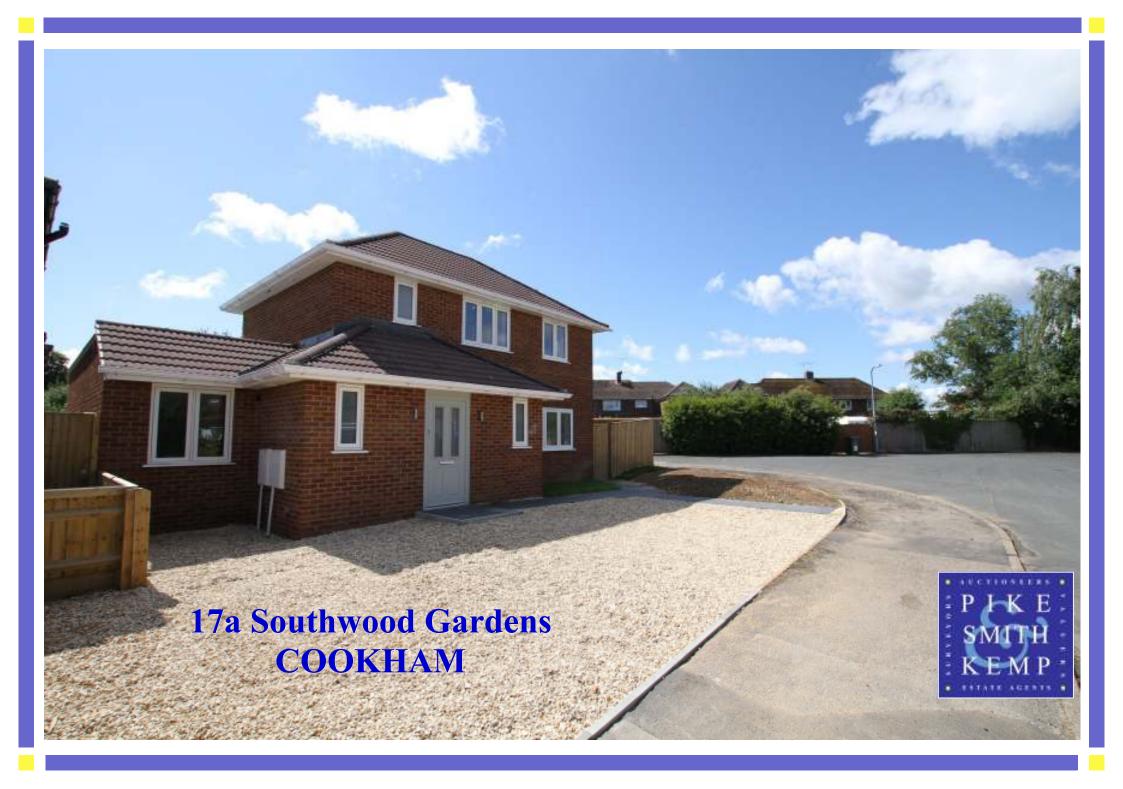

## 17a Southwood Gardens COOKHAM SL6 9EB

A four bedroom detached new build property to high specification, situated in a cul-de-sac in a sought after location within Cookham Rise. All the local amenities including the branch line station serving Paddington and Central/East London via Crossrail (2021), Primary School, Medical Centre and local shops are in walking distance. This property also benefits from driveway parking, 10 years structural insurance backed warranty and no onward chain.

**Guide Price: £675,000** 

PIKE SMITH & KEMP Lower Road, Cookham Berkshire, SL6 9EH

cookham@pikesmithkemp.co.uk 01628 532010 www.pskweb.co.uk

## **OUTSIDE**

**REAR GARDEN:** South facing, tiled patio with wooden sleeper steps to grass lawn.

**FRONT GARDEN:** Gravelled driveway with pathway leading to front door

Viewing highly recommended. Please contact: