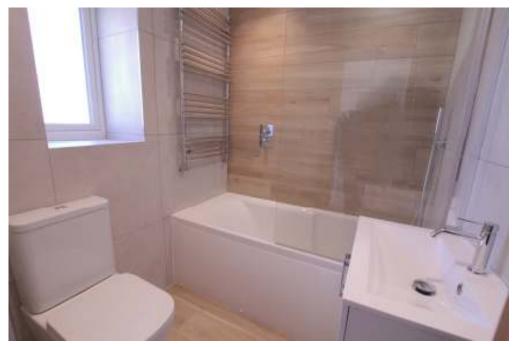

**CLOAKROOM:** WC & wash hand basin, heated towel rail.

**GROUND FLOOR BEDROOM:** Carpet flooring, front aspect double glazed windows, door leading to...

**EN SUITE:** WC & wash hand basin, shower with glass screen, decorative porcelain tiled floor.

**MAIN BATHROOM:** Comprising of WC & wash hand basin, shower over bath with glass screen, decorative tiled floor and walls, front aspect window.