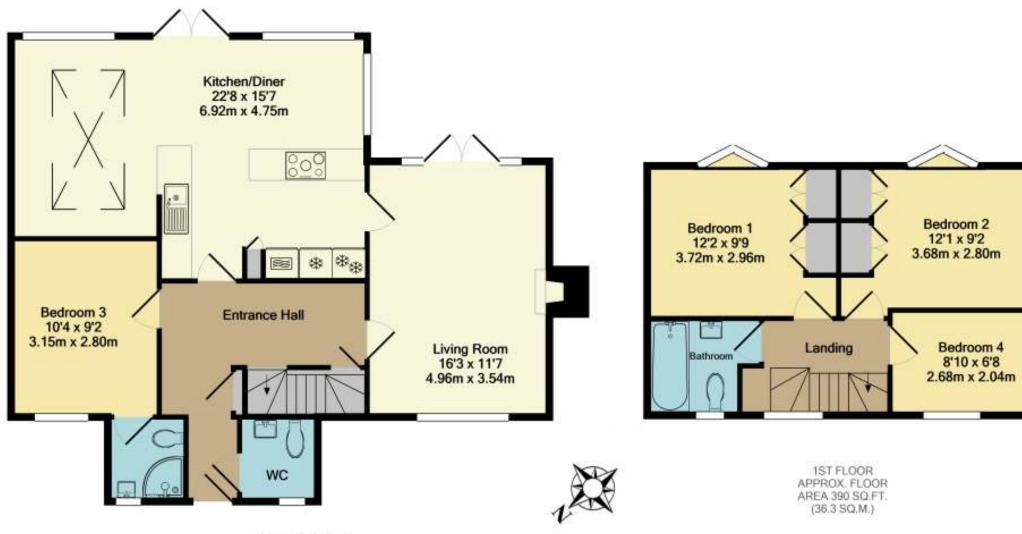

ENTRANCE HALLWAY: CLOAK ROOM WC
CONTEMPORARY FITTED KITCHEN AND
OPEN PLAN DINING ROOM: SITTING ROOM
GROUND FLOOR BEDROOM: EN SUITE
BEDROOM ONE: SECOND BEDROOM
BEDROOM THREE: FAMILY BATHROOM
SECLUDED REAR GARDEN
EPC: tba

PIKE SMITH & KEMP
Lower Road
Cookham, Berkshire
SL6 9EH
cookham@pikesmithkemp.co.uk
01628 532010
www. pskweb.co.uk

GROUND FLOOR APPROX. FLOOR AREA 818 SQ.FT. (76.0 SQ.M.)

TOTAL APPROX. FLOOR AREA 1208 SQ.FT. (112.3 SQ.M.)
Made with Metropix ©2020