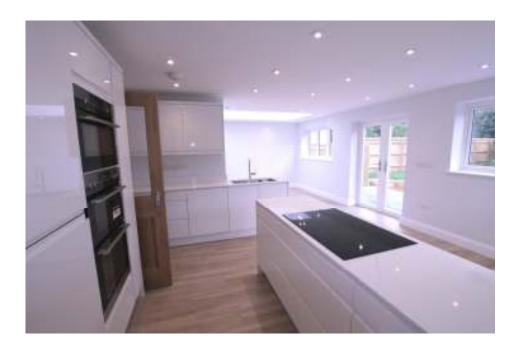

**KITCHEN:** Stunning contemporary open plan kitchen that comprises of base and eye level units, a sink, double oven, built in dishwasher, built in microwave, induction hobs and two built in fridge freezers. Porcelain tiled flooring leading to dining room/living area.

**DINING/LIVING ROOM:** Porcelain tiled flooring, rear aspect French Doors leading to garden, rear aspect double windows, lantern ceiling light.

**SITTING ROOM:** Spacious open plan living area with carpet flooring, space for fireplace/log burner, front aspect double glazed windows and rear aspect double glazed French doors leading to garden.