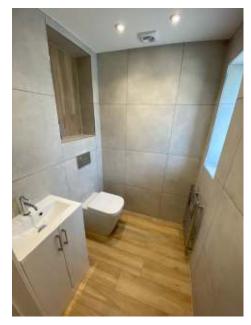

**CLOAKROOM:** WC & wash hand basin, heated towel rail.

**GROUND FLOOR BEDROOM:** Carpet flooring, front aspect double glazed windows, door leading to...

**EN SUITE:** WC & wash hand basin, shower with glass screen, decorative porcelain tiled floor.

**MAIN BATHROOM:** Comprising of WC & wash hand basin, shower over bath with glass screen, decorative tiled floor and walls, front aspect window.