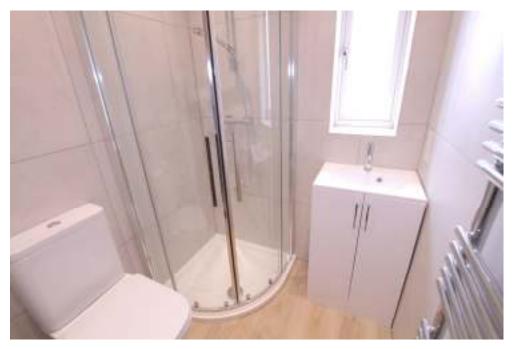

**CLOAKROOM:** WC & wash hand basin, heated towel rail.

**GROUND FLOOR BEDROOM:** Carpet flooring, front aspect double glazed windows, door leading to...

**EN SUITE:** WC & wash hand basin, shower with glass screen, decorative porcelain tiled floor.