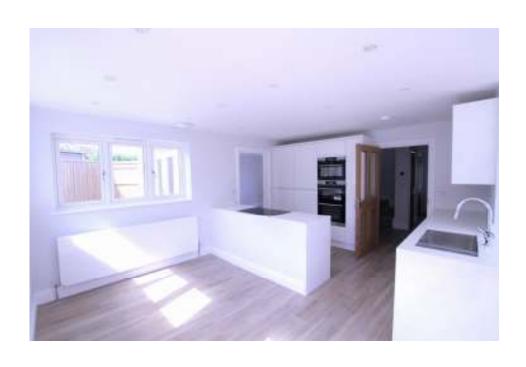

**KITCHEN:** Stunning contemporary open plan kitchen that comprises of base and eye level units, a sink, double oven, built in dishwasher, built in microwave, induction hobs and two built in fridge freezers. Porcelain tiled flooring leading to dining room/living area.

**DINING/LIVING ROOM:** Porcelain tiled flooring, rear aspect French Doors leading to garden, rear aspect double windows, lantern ceiling light.

**SITTING ROOM:** Spacious open plan living area with carpet flooring, space for fireplace/log burner, front aspect double glazed windows and rear aspect double glazed French doors leading to garden.