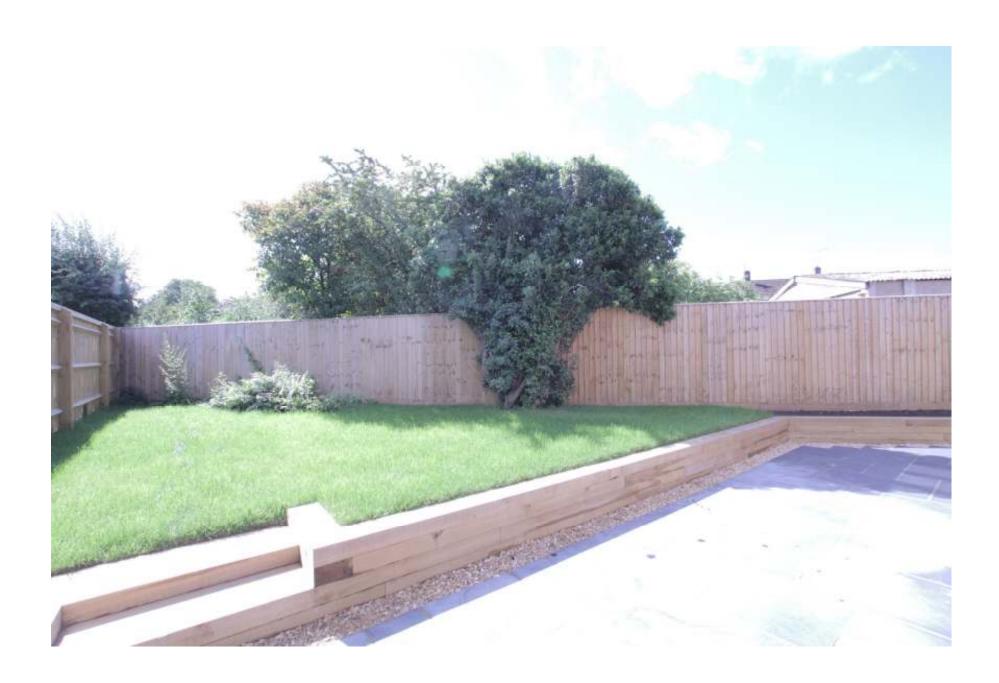

## **OUTSIDE**

**REAR GARDEN:** South facing, tiled patio with wooden sleeper steps to grass lawn.

**FRONT GARDEN:** Gravelled driveway with pathway leading to front door

Viewing highly recommended. Please contact: