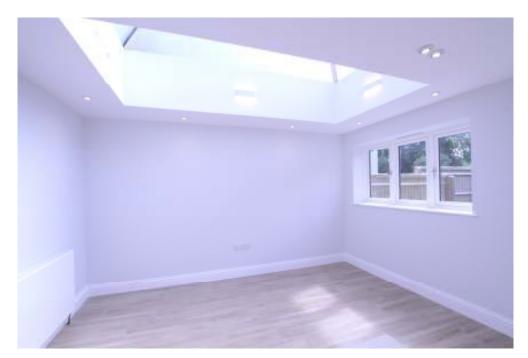

**DINING/LIVING ROOM:** Porcelain tiled flooring, rear aspect French Doors leading to garden, rear aspect double windows, lantern ceiling light.

**SITTING ROOM:** Spacious open plan living area with carpet flooring, space for fireplace/log burner, front aspect double glazed windows and rear aspect double glazed French doors leading to garden.