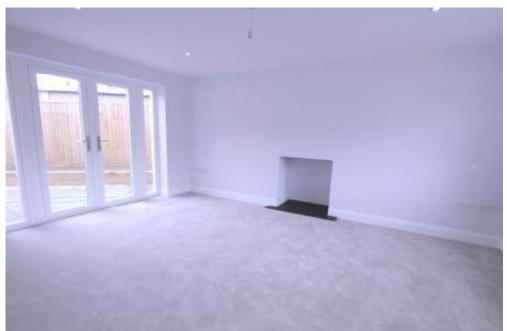

**DINING/LIVING ROOM:** Porcelain tiled flooring, rear aspect French Doors leading to garden, rear aspect double windows, lantern ceiling light.

**SITTING ROOM:** Spacious open plan living area with carpet flooring, space for fireplace/log burner, front aspect double glazed windows and rear aspect double glazed French doors leading to garden.