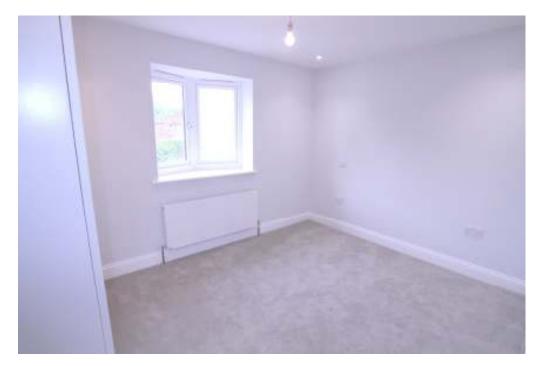

**CLOAKROOM:** WC & wash hand basin, heated towel rail.

**GROUND FLOOR BEDROOM:** Carpet flooring, front aspect double glazed windows, door leading to...

**EN SUITE:** WC & wash hand basin, shower with glass screen, decorative porcelain tiled floor.

**BEDROOM ONE:** Carpet flooring, rear aspect windows overlooking garden, wardrobe

**BEDROOM TWO:** Carpet flooring, rear aspect windows overlooking garden, wardrobe.

**BEDROOM THREE:** Carpet flooring, front aspect windows, wardrobe.